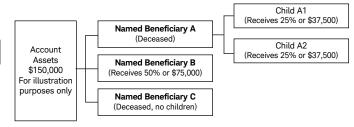

## Example 1

The end result is the same under both a per stirpes and a per capita distribution as long as at least one of the named beneficiaries survives you.

#### Example 1B - Per Capita