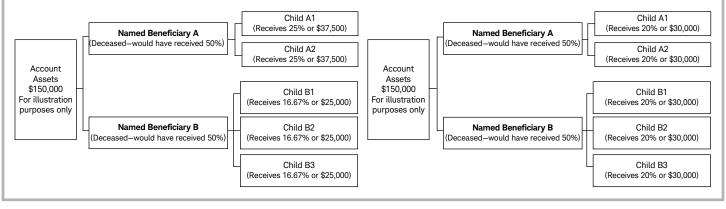

#### Example 2

In this example, all of the named beneficiaries die before you, and the results are different based on whether you selected a per stirpes or per capita distribution option.

## Example 2A - Per Stirpes

## Example 2B - Per Capita

| 4. Beneficiary Designations Selection of Per Stirpes or Per Capita Distribution-OPTIONAL                                                                                                                                                             |
|------------------------------------------------------------------------------------------------------------------------------------------------------------------------------------------------------------------------------------------------------|
| Please select either a per stirpes or a per capita distribution option. Only one option may be selected per account.                                                                                                                                 |
| ☐ Per Stirpes ☐ Per Capita                                                                                                                                                                                                                           |
| To apply the election you made above to a particular beneficiary, please indicate "Yes" when asked to specify per stirpes/per capita distribution in the beneficiary chart below.                                                                    |
| Please note:                                                                                                                                                                                                                                         |
| 1. If you select "Yes" in the beneficiary chart below, but fail to make an election in this section or select both per stirpes and per capita in this section, Schwab will apply the per stirpes distribution option to that beneficiary.            |
| 2. If you select "No" or make no election in the beneficiary chart below, Schwab will distribute assets to your beneficiaries as if neither the per stirpes nor the per capita distribution option were selected above.                              |
| The information included in this section will supersede any previous designation of a beneficiary(ies) for this account. By leaving this section blank, I do not designate anyone to be my beneficiary for this account.                             |
| Primary Beneficiaries                                                                                                                                                                                                                                |
| The percentage portions must add up to 100% per beneficiary type. All portions can be extended to the hundredths position (e.g., 33.33%). If the percentage portions section is left blank, portions will be evenly distributed among beneficiaries. |
| Note: Benefits cannot be expressed in dollar amounts.                                                                                                                                                                                                |
| If you wish to indicate additional designation options, please visit www.schwaballiance.com/beneficiaries.                                                                                                                                           |
| Primary Beneficiary                                                                                                                                                                                                                                  |
| % Per Stirpes/Per Capita Distribution  Yes  No                                                                                                                                                                                                       |
| Portion                                                                                                                                                                                                                                              |
| Beneficiary Name First Middle Last                                                                                                                                                                                                                   |
|                                                                                                                                                                                                                                                      |
| Trust/Organization/Estate (If Trust, include full Trust name.)                                                                                                                                                                                       |
| Relationship (Select only one.)                                                                                                                                                                                                                      |
| Spouse Child Grandchild Parent Sibling Other Individual Trust Organization Estate                                                                                                                                                                    |
| Social Security/Tax ID Number Date of Birth/Trust Date (mm/dd/yyyy) Telephone Number                                                                                                                                                                 |
| Email Address Mailing Address                                                                                                                                                                                                                        |
| City State or Province Zip or Postal Code                                                                                                                                                                                                            |
| Country(ies) of Citizenship (Must list each separated by a comma.) Country of Legal Residence (Select only one.)                                                                                                                                     |
| □ USA         □ Other:         □ USA         □ Other:                                                                                                                                                                                                |