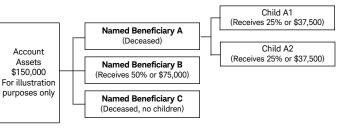

## Example 1

The end result is the same under both a per stirpes and a per capita distribution as long as at least one of the named beneficiaries survives you.

#### Example 1A - Per Stirpes